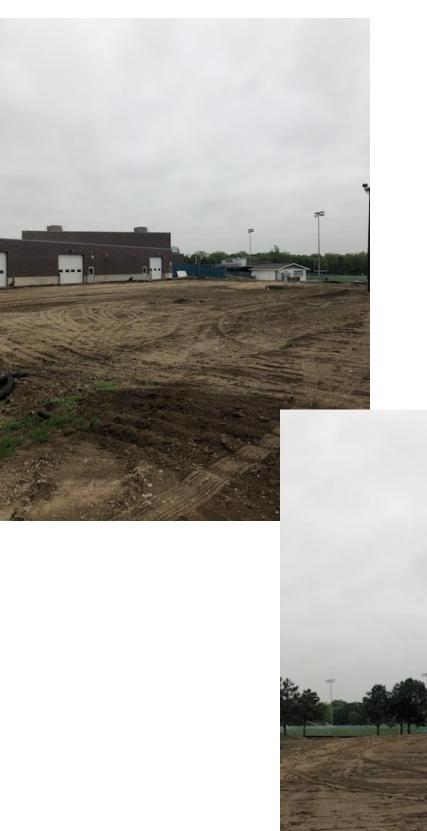

## **Progress Update:**

- 1. New Bus Parking/Practice Field
  - a. Completed:
    - i. Rock @ Bus Parking
    - ii. Practice Field grading
  - b. On-Going:
    - i. Pricing new storage shed/slab
  - c. Upcoming:
    - i. Waiting on irrigation design, then will install irrigation/sprinkler heads and sod/seed
    - ii. Electrical, storage shed slab/shed, fencing and concrete apron
- 2. Middle-High School Addition
  - a. On-Going
    - i. Site demolition and grading
  - b. Upcoming:
    - i. Over-excavation and recompaction at Gym footprint
    - ii. 50% surcharge placement at areas receiving 3' or more of fill
    - iii. Footings and Foundations