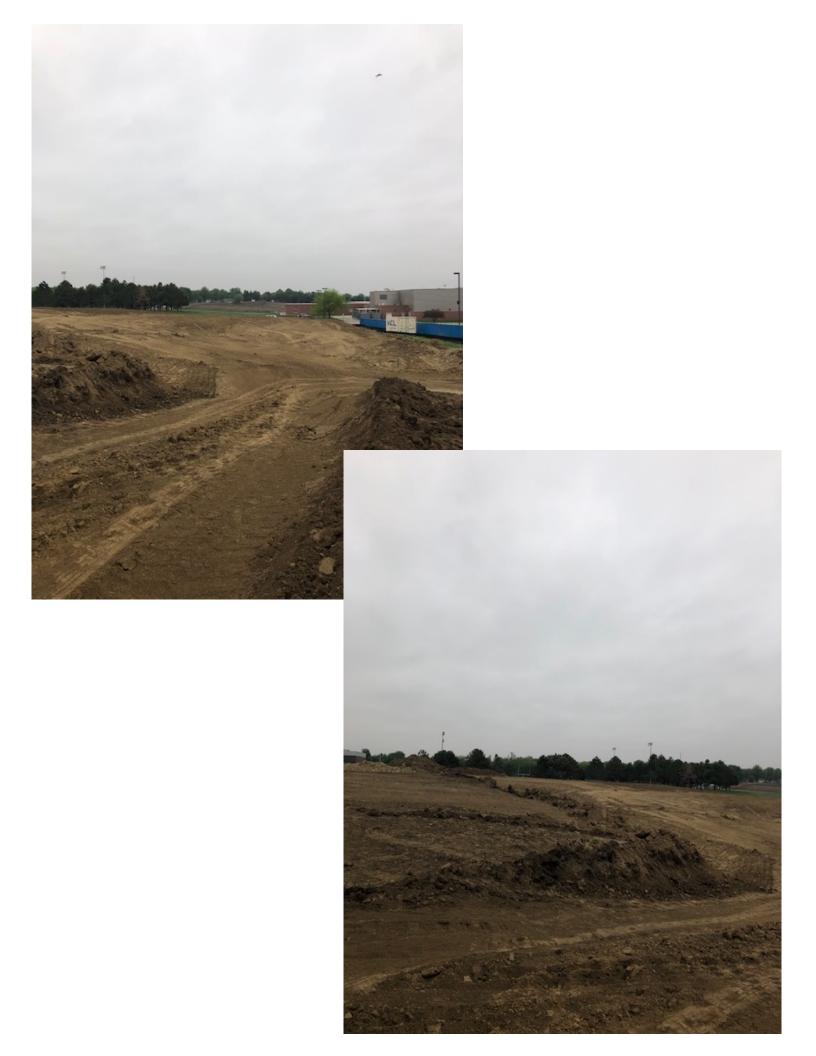

## **Progress Update:**

- 1. New Bus Parking/Practice Field
  - a. Completed:
    - i. Rock @ Bus Parking
    - ii. Practice Field grading
  - b. On-Going:
    - i. Pricing new storage shed/slab
  - c. Upcoming:
    - i. Waiting on irrigation design, then will install irrigation/sprinkler heads and sod/seed
    - ii. Electrical, storage shed slab/shed, fencing and concrete apron
- 2. Middle-High School Addition
  - a. On-Going
    - i. Site demolition and grading
  - b. Upcoming:
    - i. Over-excavation and recompaction at Gym footprint
    - ii. 50% surcharge placement at areas receiving 3' or more of fill
    - iii. Footings and Foundations